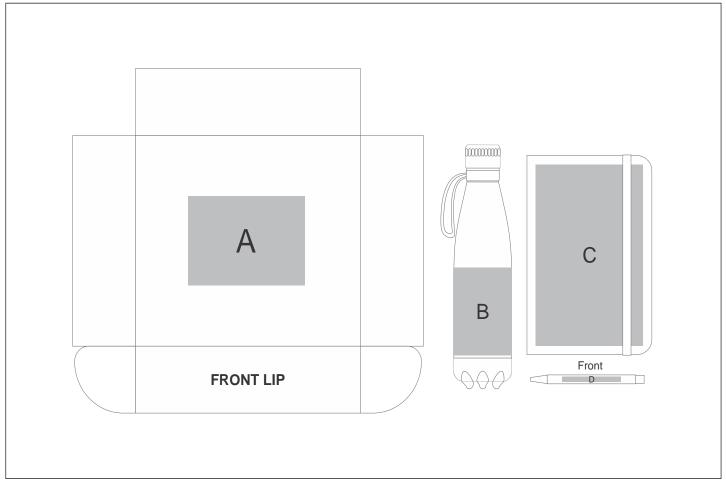

## **Branding Options:**

| Position | Branding Method (Branding Code) | No. of Colours | Dimension               |
|----------|---------------------------------|----------------|-------------------------|
| Α        | Screen Print (SB)               | 1 Colour       | 140mm wide x 100mm high |
|          |                                 |                |                         |
| В        | Screen Wrap (SW)                | 1 Colour       | 140mm wide x 70mm high  |
| В        | Laser Engraving (LB)            | N/A            | 30mm wide x 90mm high   |
| В        | Digital Print Drinkware (DP-C)  | Full Colour    | 100mm wide x 80mm high  |
| В        | Digital Print Drinkware (DP-D)  | Full Colour    | 230mm wide x 95mm high  |

| С | Screen Print (SB)               | 1 Colour    | 70mm wide x 160mm high  |
|---|---------------------------------|-------------|-------------------------|
| С | Debossing (BOS-1)               | N/A         | 100mm wide x 160mm high |
| С | Foiling (FL)                    | N/A         | 100mm wide x 160mm high |
| С | Digital Direct Transfer (DDT-D) | Full Colour | 75mm wide x 105mm high  |
| С | Digital Direct Transfer (DDT-A) | Full Colour | 105mm wide x 148mm high |
| С | Digital Direct Transfer (DDT-B) | Full Colour | 120mm wide x 190mm high |
| С | Digital Dome Sticker (DB)       | Full Colour | -1mm wide x -1mm high   |
| С | Digital Dome Sticker (DC)       | Full Colour | -1mm wide x -1mm high   |
|   |                                 |             |                         |
| D | Laser Engraving (LB)            | N/A         | 70mm wide x 6mm high    |